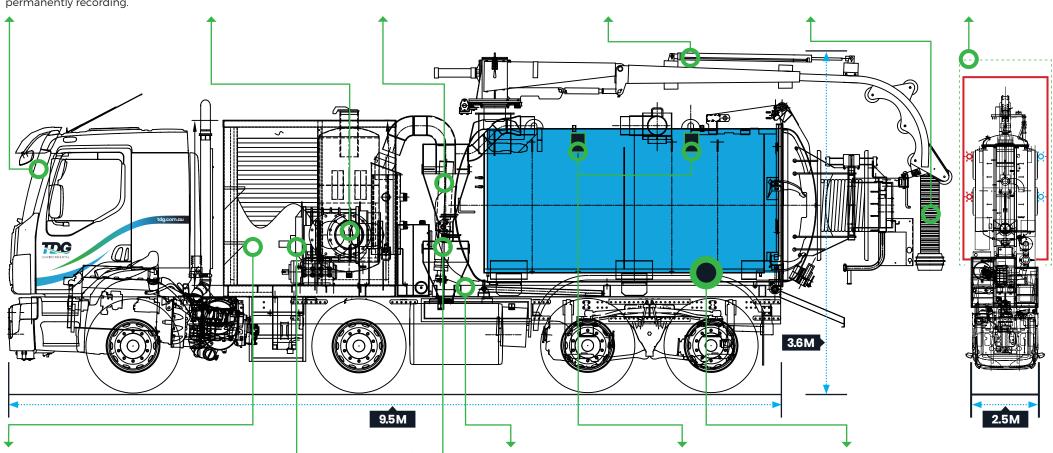

#### **TRUCK SAFETY**

Trucks fitted with onboard scales, GPS Tracking and four cameras (front side and back) permanently recording.

#### **VACUUM PUMP**

Largest vacuum pump on any Combo Unit in Australia.

#### **WATER RECYCLER**

Able to recycle waste water and reuse for jetting lines to minimise downtime filling up water.

#### 360° VAC BOOM

Able to pump pits in front of truck, whilst the truck acts as a traffic control unit.

#### 8" VAC BOOM

Prevents blockages and able to suck up large debris.

#### **INFRARED**

Work zone delineation

# ONBOARD HOSE REPAIRER

Able to fix hoses without the need to call a hose repairer.

# **POWER PLANT** ← Fully enclosed power

Fully enclosed power plant. Reduced noise under 80 decibels.

#### PUMP-OFF SYSTEM

Able to filter and pump off liquids to reduce waste disposal weight.

## NON-DESTRUCTIVE DIGGING

With the same vacuum truck.

### **INTERNAL FLUSH**

Able to wet loads if necessary to reduce air borne particles in a vacuum situation.

### **DEBRIS TANK**

Heaviest legal payload in Australia. Reduces downtime from having to tip off-site.