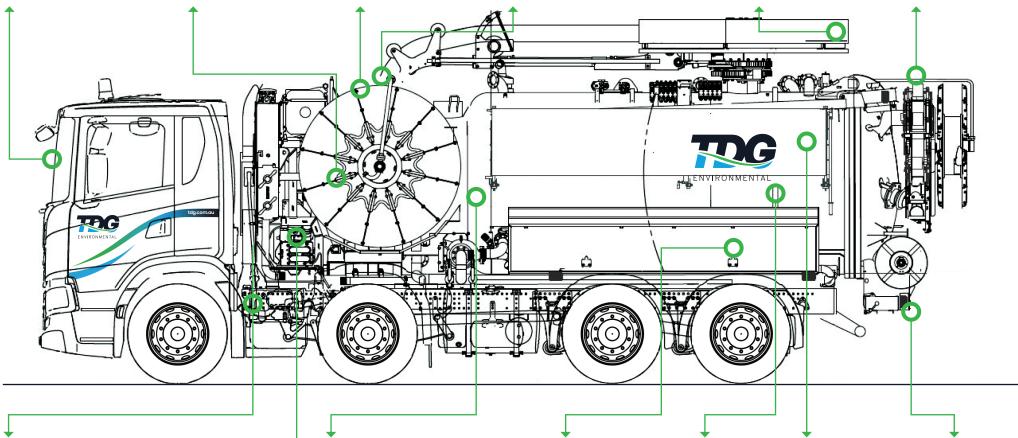

# Kaiser Unit Truck Benefit Diagram

### **TRUCK SAFETY**

Trucks fitted with onboard scales, GPS Tracking and Heavy Vehicle Navigation.

#### **HOSE REEL**

Unit is equipped with 220m of 11/4 inch for cleaning of large pipes and culverts.

### **VACUUM POWER**

Powerful liquid ring vacuum pump allows, vacuuming of debris at depths of over 20m.

### **QUIET OPERATION**

Vacuum pump is housed in a sealed water tank greatly reducing operating noise. Perfect for residential areas and night works.

### **6" VAC CASSETTE**

Capable of reaching 11.5m subsurface without extensions.

### **AUXILLARY HOSE REEL**

Unit is equipped with 120m of 3/4 inch hose for cleaning of small diameter pipes and culverts.

## JETTING FLOW RATE

Maximum flow rate of 400 Liters Per Min at 2,900PSI.

### **WATER PUMP ←**

Intelligent water pump allows for flow and pressure to be set independently, allowing precise cleaning of pipes and culverts.

### **ROTOMAX RECYCLING SYSTEM**

Unique water pump and filtration system can recycle even the most heavily silted water from sewer and stormwater for further use during jetting.

### **CLEANING NOZZLES**

Unit is equipped with an array of cleaning nozzles to suit all applications.

## **DEBRIS TANK**

Variable debris capacity up to 10.6m³

### **ADDITIONAL HOSE**

Unit is equipped with an additional hose, enabling vacuum works 30m from the truck.

## HYDRO VACUUM EXCAVATION

Unit is capable of performing hydro excavation.